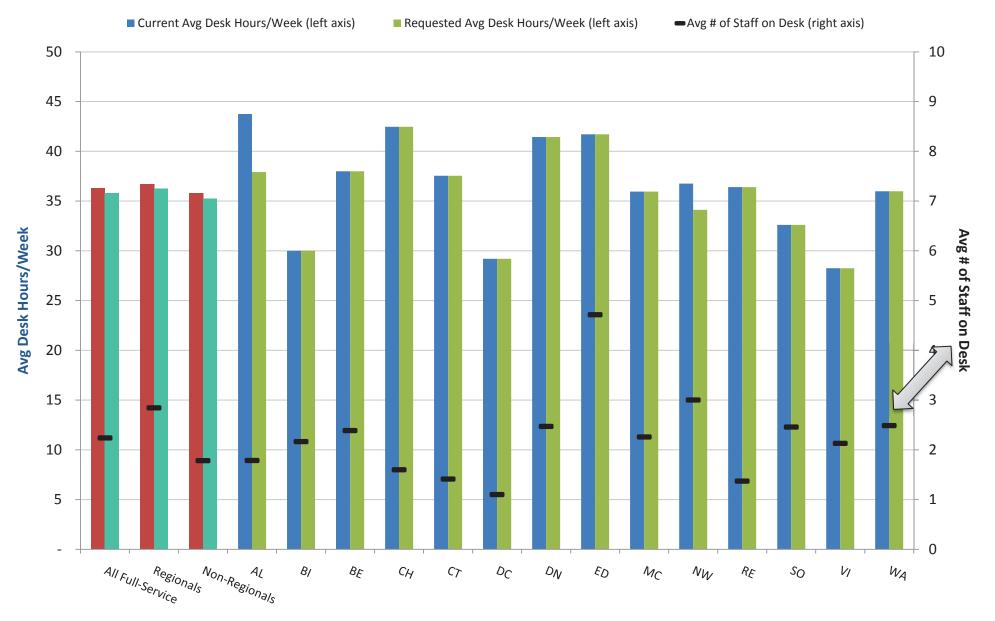

# Staffing Budget FY14 Report

# **Metropolitan Library System**

Prepared by Planning Services on 04/18/13 Reflects usage data from January 2012 - December 2012 Reserves Data reflects "Reserves Found"



#### Librarian Desk Hours Chart



#### **Circulation Clerk Desk Hours Chart**



Library Aide Workload Comparison

#### **Full-Service Libraries**

| Library Information                          |           |
|----------------------------------------------|-----------|
| Hours Open Per Week                          | 980.00    |
| Circulation (Jan - Dec 2012)                 | 5,778,631 |
| Reserves Found (Jan - Dec 2012)              | 875,666   |
| Avg Reference Questions/Week (Sept. 2010)    | 7,287     |
| Avg Weekly Door Count (Jan - Dec 2012)       | 53,660    |
| Public Computers Hours Used (Jan - Dec 2012) | 626,481   |

| Current Staffing Levels        |       |
|--------------------------------|-------|
| Manager FTE                    | 14.00 |
| Asst. Manager FTE              | 6.00  |
| Reference Staff FTE