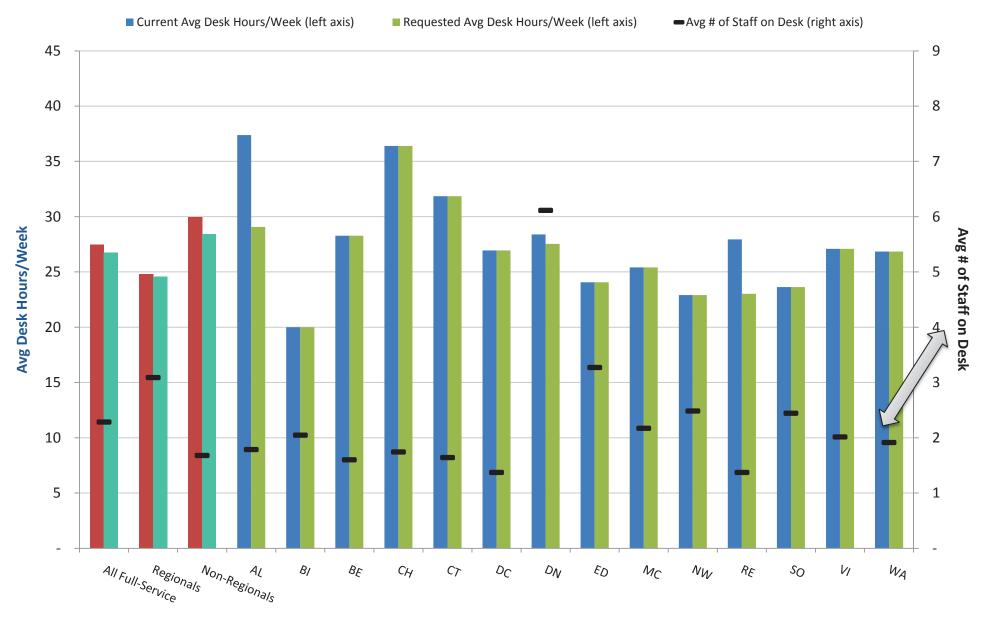

# Staffing Budget FY14 Report

# **Metropolitan Library System**

Prepared by Planning Services on 04/18/13 Reflects usage data from January 2012 - December 2012 Reserves Data reflects "Reserves Found"



#### Librarian Desk Hours Chart



#### **Circulation Clerk Desk Hours Chart**



Library Aide Workload Comparison

#### **Full-Service Libraries**

| Library Information                          |           |
|----------------------------------------------|-----------|
| Hours Open Per Week                          | 980.00    |
| Circulation (Jan - Dec 2012)                 | 5,778,631 |
| Reserves Found (Jan - Dec 2012)              | 875,666   |
| Avg Reference Questions/Week (Sept. 2010)    | 7,287     |
| Avg Weekly Door Count (Jan - Dec 2012)       | 53,660    |
| Public Computers Hours Used (Jan - Dec 2012) | 626,481   |

| Current Staffing Levels        |       |
|--------------------------------|-------|
| Manager FTE                    | 14.00 |
| Asst. Manager FTE