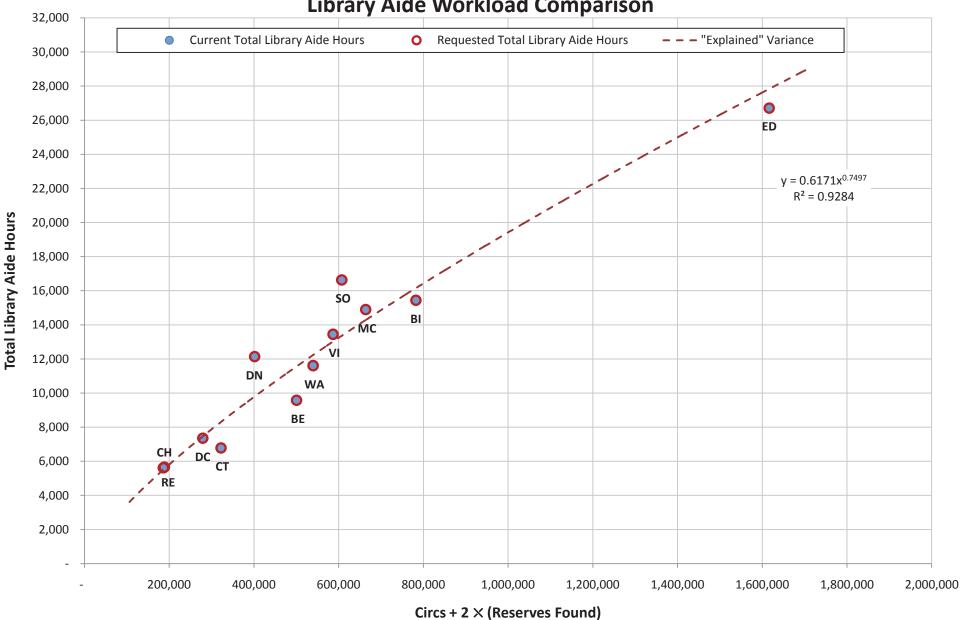

# Staffing Budget FY14 Report

# **Metropolitan Library System**

Prepared by Planning Services on 04/18/13 Reflects usage data from January 2012 - December 2012 Reserves Data reflects "Reserves Found"



#### Librarian Desk Hours Chart



#### **Circulation Clerk Desk Hours Chart**



Library Aide Workload Comparison

#### **Full-Service Libraries**

| Library Information                          |           |
|----------------------------------------------|-----------|
| Hours Open Per Week                          | 980.00    |
| Circulation (Jan - Dec 2012)                 | 5,778,631 |
| Reserves Found (Jan - Dec 2012)              | 875,666   |
| Avg Reference Questions/Week (Sept. 2010)    | 7,287     |
| Avg Weekly Door Count (Jan - Dec 2012)       | 53,660    |
| Public Computers Hours Used (Jan - Dec 2012) | 626,481   |

| Current Staffing Levels        |       |
|--------------------------------|-------|
| Manager FTE                    | 14.00 |
| Asst. Manager FTE              | 6.00  |
| Reference Staff FTE            | 84.53 |
| Library Events Coordinato